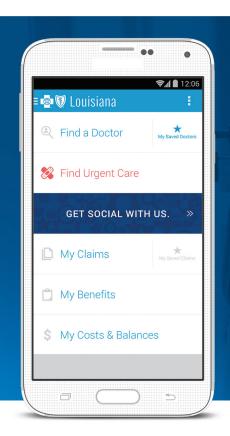

## Find a Doctor

Search for health care nearby with our Find a Doctor feature. Quick and easy to use and accessible no matter where you are.

Find urgent care.

Locate a doctor or hospital.

Get directions to doctors, hospitals and more.

## View Your Claims

See all of your important health plan information on your mobile device.

View your claims.

See your costs and balances.

Review your benefits.