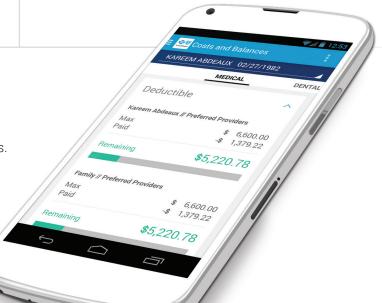

## View Your Claims

See all of your important health plan information on your mobile device.

View your claims.

See your costs and balances.

Review your benefits.