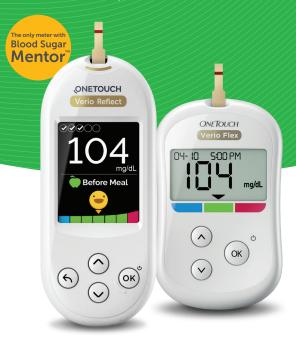

## OneTouch Verio Reflect® meter

- Blood Sugar Mentor<sup>™</sup> messages provide personalized guidance, insight and encouragement
- ColorSure® Dynamic Range Indicator instantly shows if results are in or out of range, and when they are near-low or near-high levels
- Connect to the OneTouch Reveal<sup>®</sup> mobile app for even more insights.

## OneTouch Verio Flex® meter

- ColorSure® technology shows if results are in or out of range
- Connect to the OneTouch Reveal® mobile app for even more insights

To order a OneTouch® system at no charge: Visit www.OneTouch.orderpoints.com and input brochure code 737ERX001 Or call (toll free) 1-866-868-8425 and provide brochure code 737ERX001