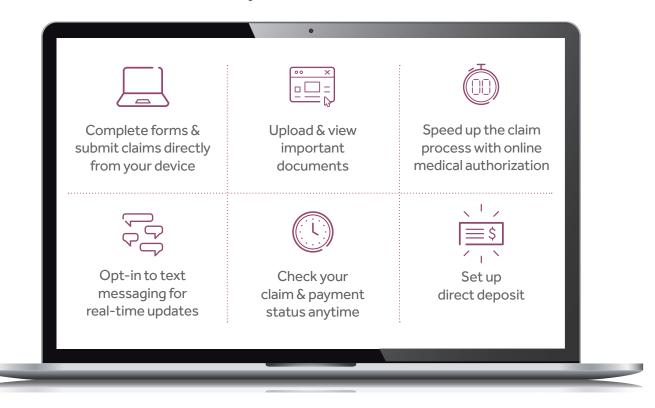

## Managing your Disability and Leave.

Benefits at your fingertips.

With <u>myNYLGBS.com</u>, you have 24/7 access to your Leave and Disability coverage. So, whether you want to file a claim, update a claim, or check status, you can do so whenever and from whatever device you like.